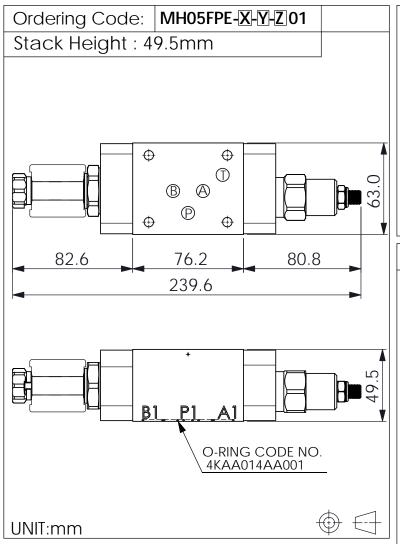

## ISO 05 SANDWICH MANIFOLD

## TECHNICAL DATA

Aluminum Body Pressure Rating: 250 bar

Ductile Iron

Body Pressure Rating: 350 bar

Rated flow: 80 I/min

Cartridge Valve: Refer to NV5A-XI-YI-ZI EP12W-XI-YI-ZI

\* Refer to Winner Cartridge Valves Catalog.