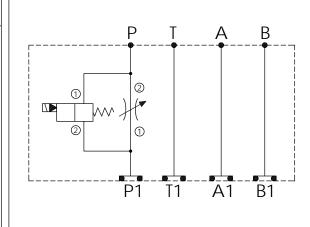

## TECHNICAL DATA

Aluminum Body Pressure Rating: 250 bar

Ductile Iron

Body Pressure Rating: 350 bar

Rated flow: 80 I/min

Cartridge Valve: Refer to NV5A-XI-YI-ZI EP12W-XI-YI-ZI

\* Refer to Winner Cartridge Valves Catalog.

| X    | SELECTION FOR FLOW CONTROL  |  |  |
|------|-----------------------------|--|--|
| 5A2  | CAVITY ONLY (WITHOUT VALVE) |  |  |
| NV63 | NV5A2063L ( 350bar)         |  |  |
|      |                             |  |  |
|      |                             |  |  |

| Υ                               | SELECTION FOR SOLENOID VALVES (REFER TO EP12W-X-Y-Z)                                        |  |  |
|---------------------------------|---------------------------------------------------------------------------------------------|--|--|
| 12W2                            | CAVITY ONLY(WITHOUT VALVE)                                                                  |  |  |
| EP01                            | EP12W2A01N05 , 150LPM,350bar<br>(NORMALLY CLOSED,WITHOUT COIL)                              |  |  |
| EP02                            | EP12W2A02N05 , 150LPM,350bar<br>(NORMALLY OPEN,WITHOUT COIL)                                |  |  |
| EP01M                           | EP12W2A01M05 , 150LPM,350bar(NORMALLY CLOSED WITH KNOB STYLE MANUAL OVERRIDE,WITHOUT COIL)  |  |  |
| EP02P                           | EP12W2A02P05 , 150LPM,350bar(NORMALLY OPEN<br>WITH PUSH STYLE MANUAL OVERRIDE,WITHOUT COIL) |  |  |
| COIL MUST BE ORDERED SEPARATELY |                                                                                             |  |  |

| Z | BODY MATERIAL          |  |  |
|---|------------------------|--|--|
| Α | HIGH-STRENGTH ALUMINUM |  |  |
| S | DUCTILE IRON           |  |  |
|   |                        |  |  |
|   |                        |  |  |
|   |                        |  |  |
|   |                        |  |  |