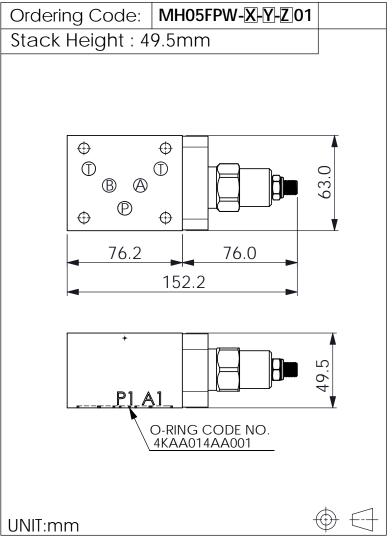

## ISO 05 SANDWICH MANIFOLD

## TECHNICAL DATA

Aluminum Body Pressure Rating: 250 bar

Ductile Iron

Body Pressure Rating: 350 bar

Rated flow: 45 I/min (Pressure Compensated)

Cartridge Valve: \_\_\_

Refer to FR5A-X-Y-Z

\* Refer to Winner Cartridge Valves Catalog.

| Aluminum     | 0.64 kg(WITHOUT VALVE)<br>0.91 kg(INCLUDE VALVE)   |
|--------------|----------------------------------------------------|
| Ductile Iron | 1.87 kg(WITHOUT VALVES)<br>2.14 kg(INCLUDE VALVES) |