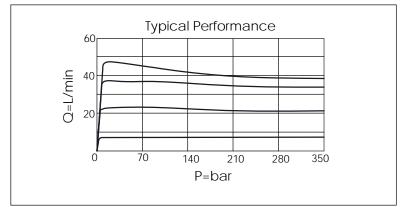

## TECHNICAL DATA

Aluminum Body Pressure Rating: 250 bar

Ductile Iron

Body Pressure Rating: 350 bar

Rated flow: 45 I/min (Pressure Compensated)

Cartridge Valve: \_\_\_

Refer to FR5A-X-Y-Z

\* Refer to Winner Cartridge Valves Catalog.