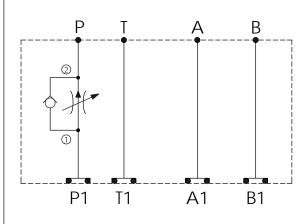

## TECHNICAL DATA

Aluminum Body Pressure Rating: 250 bar

Ductile Iron

Body Pressure Rating: 350 bar

Rated flow: 45 I/min (Pressure Compensated)

Cartridge Valve: \_\_\_

Refer to FR5A-X-Y-Z

\* Refer to Winner Cartridge Valves Catalog.

\* If you need the special specification. Please contact us.

| X    | SELECTION FOR P PORT CONTROL |  |
|------|------------------------------|--|
| 5A2  | CAVITY ONLY(WITHOUT VALVE)   |  |
| FROA | FR5A20AL (45 LPM , 350bar)   |  |
|      |                              |  |
|      |                              |  |
|      |                              |  |