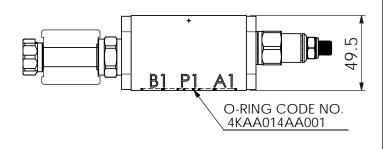

## **TECHNICAL DATA**

Aluminum Body Pressure Rating: 250 bar

Ductile Iron

Body Pressure Rating:

350 bar

Rated flow: 23 I/min

(Pressure Compensated)

Cartridge Valve: Refer to FR13A-X-Y-Z EP08W-X-Y-Z