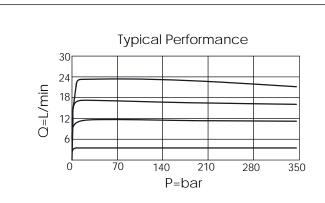

## **TECHNICAL DATA**

Aluminum Body Pressure Rating: 250 bar

Ductile Iron

Body Pressure Rating:

350 bar

Rated flow: 23 I/min

(Pressure Compensated)

Cartridge Valve: Refer to FR13A-X-Y-Z EP08W-X-Y-Z