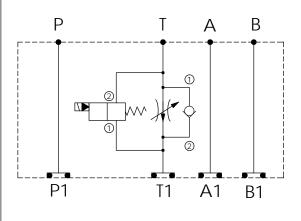

## **TECHNICAL DATA**

Aluminum Body Pressure Rating: 250 bar

Ductile Iron

Body Pressure Rating:

350 bar

Rated flow: 23 I/min

(Pressure Compensated)

Cartridge Valve: Refer to FR13A-X-Y-Z EP08W-X-Y-Z

If you need the special specification. Pléase contact us.

| X    | SELECTION FOR FLOW CONTROL |  |  |
|------|----------------------------|--|--|
| 13A2 | CAVITY ONLY(WITHOUT VALVE) |  |  |
| FR0A | FR13A20AL(23LPM,350bar)    |  |  |
|      |                            |  |  |
|      |                            |  |  |
|      |                            |  |  |