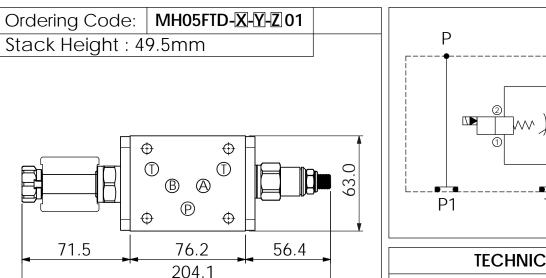

## **TECHNICAL DATA**

Aluminum Body Pressure Rating: 250 bar

Ductile Iron

Body Pressure Rating:

350 bar

Rated flow: 23 I/min

(Pressure Compensated)

Cartridge Valve: Refer to FR13A-X-Y-Z EP08W-X-Y-Z