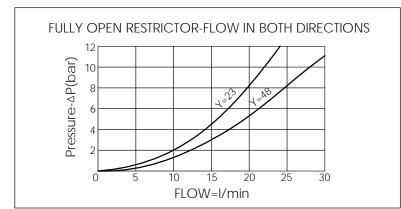

\* If you need the special specification. Please contact us.

| X    | SELECTION FOR FLOW CONTROL |  |
|------|----------------------------|--|
| 13A2 | CAVITY ONLY(WITHOUT VALVE) |  |
| NV48 | NV13A2048L (350bar)        |  |
|      |                            |  |
|      |                            |  |
|      |                            |  |