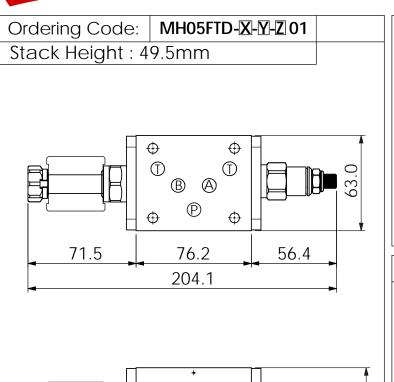

**UNIT:mm** 

## ISO 05 SANDWICH MANIFOLD

| Υ                                                       | SELECTION FOR SOLENOID VALVES (REFER TO EP08W-X-Y-Z)                                       |  |  |  |
|---------------------------------------------------------|--------------------------------------------------------------------------------------------|--|--|--|
| 08W2                                                    | CAVITY ONLY(WITHOUT VALVE)                                                                 |  |  |  |
| EP01                                                    | EP08W2A01N05 , 40LPM,350bar<br>(NORMALLY CLOSED,WITHOUT COIL)                              |  |  |  |
| EP02                                                    | EP08W2A02N05 , 40LPM,350bar<br>(NORMALLY OPEN,WITHOUT COIL)                                |  |  |  |
| EP01M                                                   | EP08W2A01M05 , 40LPM,350bar(NORMALLY CLOSED WITH KNOB STYLE MANUAL OVERRIDE, WITHOUT COIL) |  |  |  |
| EP02P                                                   | EP08W2A02P05 , 40LPM,350bar(NORMALLY OPEN WITH PUSH STYLE MANUAL OVERRIDE,WITHOUT COIL)    |  |  |  |
| COIL MUST BE ORDERED SEPARATELY (REFER TO EC-04W-X-Y-Z) |                                                                                            |  |  |  |

## **TECHNICAL DATA**

Aluminum Body Pressure Rating: 250 bar

Ductile Iron

Body Pressure Rating:

Rated flow: 40 I/min

350 bar

Cartridge Valve: Refer to NV13A-X-Y-Z EP08W-X-Y-Z

\* Refer to Winner Cartridge Valves Catalog.