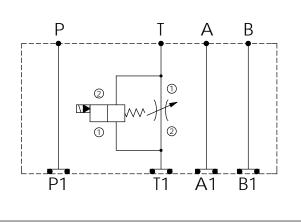

## **TECHNICAL DATA**

Aluminum Body Pressure Rating: 250 bar

Ductile Iron

Body Pressure Rating:

Rated flow: 40 I/min

350 bar

Cartridge Valve: Refer to NV13A-X-Y-Z EP08W-X-Y-Z

\* Refer to Winner Cartridge Valves Catalog.

\* If you need the special specification. Please contact us.

| X    | SELECTION FOR FLOW CONTROL |  |
|------|----------------------------|--|
| 13A2 | CAVITY ONLY(WITHOUT VALVE) |  |
| NV48 | NV13A2048L (350bar)        |  |
|      |                            |  |
|      |                            |  |
|      |                            |  |