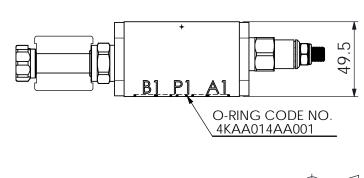

**UNIT:mm** 

## ISO 05 SANDWICH MANIFOLD







| Υ                                                       | SELECTION FOR SOLENOID VALVES (REFER TO EP08W-X-Y-Z)                                       |  |  |  |
|---------------------------------------------------------|--------------------------------------------------------------------------------------------|--|--|--|
| 08W2                                                    | CAVITY ONLY(WITHOUT VALVE)                                                                 |  |  |  |
| EP01                                                    | EP08W2A01N05 , 40LPM,350bar<br>(NORMALLY CLOSED,WITHOUT COIL)                              |  |  |  |
| EP02                                                    | EP08W2A02N05 , 40LPM,350bar<br>(NORMALLY OPEN,WITHOUT COIL)