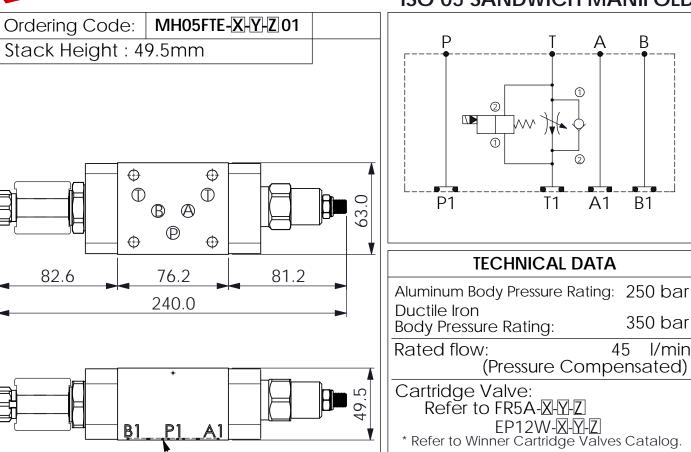

## ISO 05 SANDWICH MANIFOLD

В

В1

350 bar

I/min

| Aluminum | 0.8 kg(WITHOUT VALVES)<br>1.3 kg(INCLUDE VALVES<br>,WITHOUT COIL) |
|----------|-------------------------------------------------------------------|
|          |                                                                   |

Typical Performance

O-RING CODE NO. 4KAA014AA001

| X    | SELECTION FOR FLOW CONTROL |  |
|------|----------------------------|--|
| 5A2  | CAVITY ONLY(WITHOUT VALVE) |  |
| FROA | FR5A20AL (45 LPM , 350bar) |  |
|      |                            |  |
|      |                            |  |
|      |                            |  |

| Y SELECTION FOR SOLENOID VALVES (REFER TO EP12W-X-Y-Z)  |                                                                                               | ALVES |  |  |
|---------------------------------------------------------|-----------------------------------------------------------------------------------------------|-------|--|--|
| 12W2                                                    | CAVITY ONLY(WITHOUT VALVE)                                                                    |       |  |  |
| EP01                                                    | EP12W2A01N05 , 150LPM,350bar<br>(NORMALLY CLOSED,WITHOUT COIL)                                |       |  |  |
| EP02                                                    | EP12W2A02N05 , 150LPM,350bar<br>(NORMALLY OPEN,WITHOUT COIL)                                  |       |  |  |
| EP01M                                                   | EP12W2A01M05 , 150LPM,350bar(NORMALLY CLOSED<br>WITH KNOB STYLE MANUAL OVERRIDE,WITHOUT COIL) |       |  |  |
| EP02P                                                   | EP12W2A02P05 , 150LPM,350bar(NORMALLY OPEN<br>WITH PUSH STYLE MANUAL OVERRIDE,WITHOUT COIL)   |       |  |  |
| COIL MUST BE ORDERED SEPARATELY (REFER TO EC-04W-X-Y-Z) |                                                                                               |       |  |  |