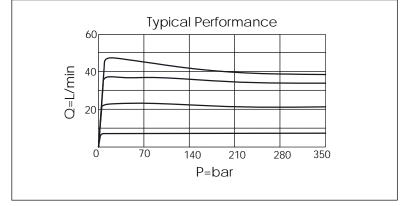

## **TECHNICAL DATA**

Aluminum Body Pressure Rating: 250 bar

Ductile Iron Body Pressure Rating: 350 bar

Rated flow: 40 1/min

(Pressure Compensated)

Cartridge Valve:

Refer to FR5A-X-Y-Z

\* Refer to Winner Cartridge Valve Catalog.