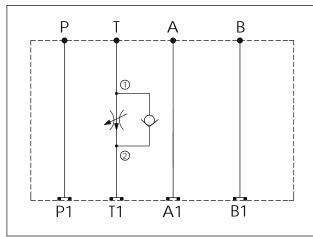

## **TECHNICAL DATA**

Aluminum Body Pressure Rating: 250 bar

Ductile Iron Body Pressure Rating: 350 bar

Rated flow: 40 1/min

(Pressure Compensated)

Cartridge Valve:

Refer to FR5A-X-Y-Z

\* Refer to Winner Cartridge Valve Catalog.

| Υ    | SELECTION FOR T PORT CONTROL |  |  |  |
|------|------------------------------|--|--|--|
| 5A2  | CAVITY ONLY (WITHOUT VALVE)  |  |  |  |
| FROA | FR5A20AL(0.4-45LPM)          |  |  |  |
|      |                              |  |  |  |
|      |                              |  |  |  |
|      |                              |  |  |  |
|      |                              |  |  |  |
|      |                              |  |  |  |