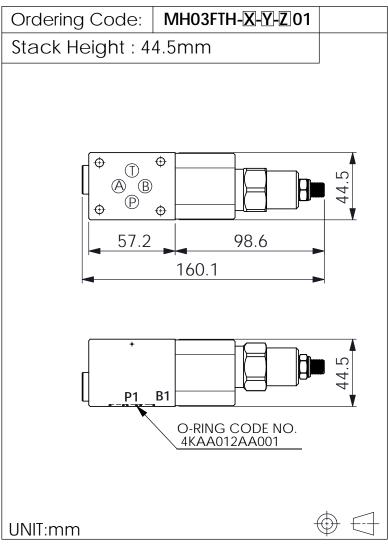

## **ISO 03 SANDWICH MANIFOLD**

## **TECHNICAL DATA**

Aluminum Body Pressure Rating: 250 bar

Ductile Iron Body Pressure Rating: 350 bar

Rated flow: 40 1/min

(Pressure Compensated)

Cartridge Valve:

Refer to FR5A-X-Y-Z

\* Refer to Winner Cartridge Valve Catalog.

| Aluminum     | 0.4<br>0.67  | kg(WITHOUT VALVE)<br>kg(INCLUDE VALVE) |
|--------------|--------------|----------------------------------------|
| Ductile Iron | 1.15<br>1.42 | kg(WITHOUT VALVE)<br>kg(INCLUDE VALVE) |