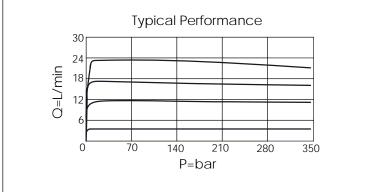

## TECHNICAL DATA

Aluminum Body Pressure Rating: 250 bar

Ductile Iron Body Pressure Rating: 350 bar

Rated flow: 23 l/min

(Pressure Compensated)

Cartridge Valve:

Refer to FR13A-X-M-Z

\* Refer to Winner Cartridge Valve Catalog.