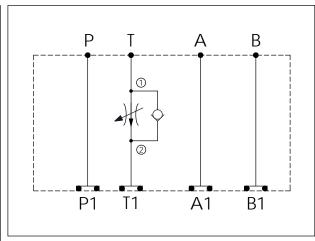

## TECHNICAL DATA

Aluminum Body Pressure Rating: 250 bar

Ductile Iron Body Pressure Rating: 350 bar

Rated flow: 23 l/min

(Pressure Compensated)

Cartridge Valve:

Refer to FR13A-X-M-Z

\* Refer to Winner Cartridge Valve Catalog.

\* If you need the special specification. Please contact us.

| X    | SELECTION FOR T PORT CONTROL |  |  |  |
|------|------------------------------|--|--|--|
| 13A2 | CAVITY ONLY(WITHOUT VALVE)   |  |  |  |
| FR0A | FR13A20AL(23LPM,350bar)      |  |  |  |
|      |                              |  |  |  |
|      |                              |  |  |  |
|      |                              |  |  |  |