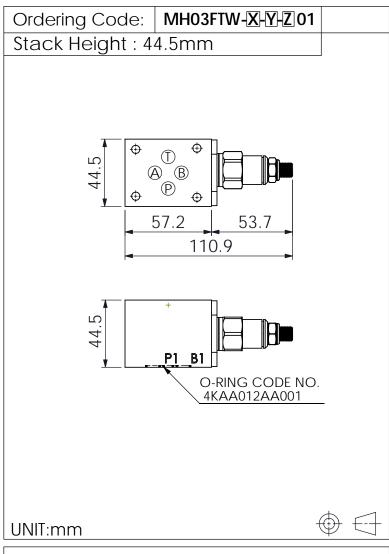

## ISO 03 SANDWICH MANIFOLD

## TECHNICAL DATA

Aluminum Body Pressure Rating: 250 bar

Ductile Iron Body Pressure Rating: 350 bar

Rated flow: 23 l/min

(Pressure Compensated)

Cartridge Valve:

Refer to FR13A-X-M-Z

\* Refer to Winner Cartridge Valve Catalog.

| Aluminum | 0.27<br>0.45 | kg(WITHOUT VALVE)<br>kg(INCLUDE VALVE) |
|----------|--------------|----------------------------------------|
|          |              |                                        |