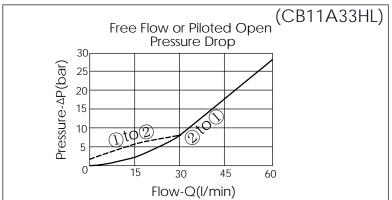

| Υ    | SELECTION FOR COUNTERBALANCE VALVE |  |  |
|------|------------------------------------|--|--|
| 11A3 | CAVITY ONLY(WITHOUT VALVE)         |  |  |
| СВЗН | CB11A33HL (60LPM , 70-280bar)      |  |  |
|      |                                    |  |  |
|      |                                    |  |  |
|      |                                    |  |  |
|      |                                    |  |  |
|      |                                    |  |  |