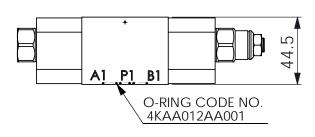

## ISO 03 SANDWICH MANIFOLD

**UNIT:mm** 

| B to A , Regenerative |                                         |  |  |  |
|-----------------------|-----------------------------------------|--|--|--|
| PI                    | T A B                                   |  |  |  |
| P1 T                  | ② ① ① ① ① ② ② ① ① ② ② ② ① ① ② ② ② ② ② ② |  |  |  |

## TECHNICAL DATA

Aluminum Body Pressure Rating: 250 bar

Ductile Iron

Body Pressure Rating: 350 bar

Rated flow: 40 1/min

Cartridge Valve: Refer to CC11A-X-Y-Z CB11A-X-Y-Z

\* Refer to Winner Cartridge Valves Catalog.