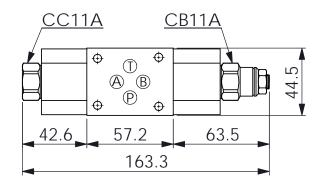

## ISO 03 SANDWICH MANIFOLD

**UNIT:mm** 

| B to A , Regenerative |                                         |  |  |  |
|-----------------------|-----------------------------------------|--|--|--|
| PI                    | T A B                                   |  |  |  |
| P1 T                  | ② ① ① ① ① ② ② ① ① ② ② ② ① ① ② ② ② ② ② ② |  |  |  |

## TECHNICAL DATA

Aluminum Body Pressure Rating: 250 bar

Ductile Iron

Body Pressure Rating: 350 bar

Rated flow: 40 1/min

Cartridge Valve: Refer to CC11A-X-Y-Z CB11A-X-Y-Z

\* Refer to Winner Cartridge Valves Catalog.

| Aluminum     | 0.5<br>0.9   | kg(WITHOUT VALVES)<br>kg(INCLUDE VALVES) |
|--------------|--------------|------------------------------------------|
| Ductile Iron | 1.35<br>1.75 | kg(WITHOUT VALVES)<br>kg(INCLUDE VALVES) |