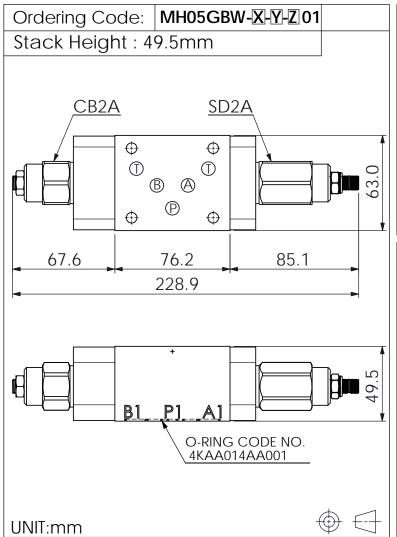

## ISO 05 SANDWICH MANIFOLD

## **TECHNICAL DATA**

Aluminum Body Pressure Rating: 250 bar

Ductile Iron

350 bar Body Pressure Rating:

Rated flow: 80 I/min

Cartridge Valve: Refer to SD2A-X-Y-Z CB2A-X-Y-Z

\* Refer to Winner Cartridge Valves Catalog.

| Aluminum     | 0.76 kg(WITHOUT VALVES)<br>1.41 kg(INCLUDE VALVES) |
|--------------|----------------------------------------------------|
| Ductile Iron | 2.25 kg(WITHOUT VALVES) 2.9 kg(INCLUDE VALVES)     |