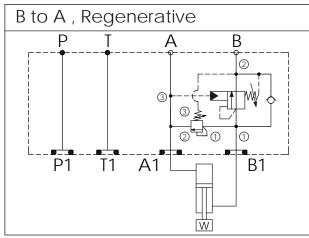

| X    | SELECTION FOR<br>PILOT-TO-CLOSE VALVE |  |
|------|---------------------------------------|--|
| 2A3  | CAVITY ONLY(WITHOUT VALVE)            |  |
| SD0A | SD2A30AL (120LPM , 35-210bar)         |  |
| SD0B | SD2A30BL (120LPM , 20-105bar)         |  |
|      |                                       |  |

| Υ    | SELECTION FOR COUNTERBALANCE VALVE |  |
|------|------------------------------------|--|
| 2A3  | CAVITY ONLY(WITHOUT VALVE)         |  |
| СВЗН | CB2A33HL (120LPM , 70-280bar)      |  |
|      |                                    |  |
|      |                                    |  |
|      |                                    |  |
|      |                                    |  |
|      |                                    |  |