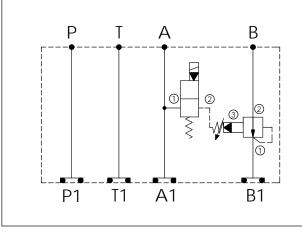

| X     | SELECTION FOR SOLENOID VALVES (REFER TO EP08W-X-Y-Z)                                       |  |  |
|-------|--------------------------------------------------------------------------------------------|--|--|
| 08W2  | CAVITY ONLY(WITHOUT VALVE)                                                                 |  |  |
| EP01  | EP08W2A01N05 , 40LPM,350bar<br>(NORMALLY CLOSED,WITHOUT COIL)                              |  |  |
| EP02  | EP08W2A02N05 , 40LPM,350bar<br>(NORMALLY OPEN,WITHOUT COIL)                                |  |  |
| EP01M | EP08W2A01M05 , 40LPM,350bar(NORMALLY CLOSED WITH KNOB STYLE MANUAL OVERRIDE,WITHOUT COIL)  |  |  |
| EP02P | EP08W2A02P05 , 40LPM,350bar(NORMALLY OPEN<br>WITH PUSH STYLE MANUAL OVERRIDE,WITHOUT COIL) |  |  |
| 1     |                                                                                            |  |  |

| Υ    | SELECTION FOR B PORT CONTROL |  |
|------|------------------------------|--|
| 11A3 | CAVITY ONLY(WITHOUT VALVE)   |  |
| PB0A | PB11A30AL (40LPM , 7-210bar) |  |
|      |                              |  |
|      |                              |  |
|      |                              |  |
|      |                              |  |
|      |                              |  |