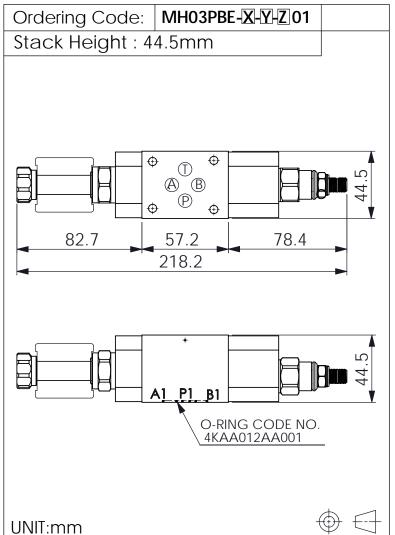

## ISO 03 SANDWICH MANIFOLD

## **TECHNICAL DATA** Aluminum Body Pressure Rating: 250 bar Ductile Iron 350 bar

**Body Pressure Rating:** 

Rated flow: 40 I/min

Cartridge Valve:
Refer to EP08W-X-Y-Z
PB11A-X-Y-Z

\* Refer to Winner Cartridge Valve Catalog.

| Aluminum     | 0.45 kg(WITHOUT VALVES)<br>0.75 kg(INCLUDE VALVES<br>,WITHOUT COIL) |  |
|--------------|---------------------------------------------------------------------|--|
| DUCTILE IRON | 1.32 kg(WITHOUT VALVES)<br>1.62 kg(INCLUDE VALVES<br>.WITHOUT COIL) |  |