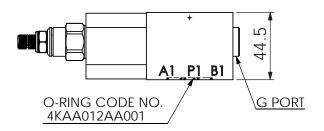

\* If you need the special specification. Please contact us.

**UNIT:mm** 

| X   | SELECTION FOR G PORT |  |  |
|-----|----------------------|--|--|
| G02 | G 1/4"(Metric)       |  |  |
| N02 | NPT 1/4"(U.S. Units) |  |  |
|     |                      |  |  |
|     |                      |  |  |
|     |                      |  |  |