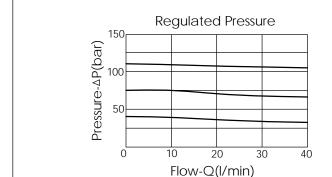

| Υ    | SELECTION FOR B PORT CONTROL |  |  |
|------|------------------------------|--|--|
| 11A3 | CAVITY ONLY(WITHOUT VALVE)   |  |  |
| PB0A | PB11A30AL (40LPM , 7-210bar) |  |  |
|      |                              |  |  |
|      |                              |  |  |
|      |                              |  |  |
|      |                              |  |  |
|      |                              |  |  |