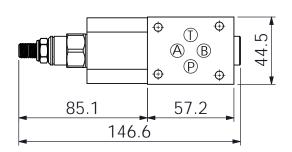

## ISO 03 SANDWICH MANIFOLD

Α

**A**1

Τ

## TECHNICAL DATA

Aluminum Body Pressure Rating: 250 bar

T1

Ductile Iron Body Pressure Rating:

Ρ

1

350 bar

В

В1

Rated flow: 40 1/min