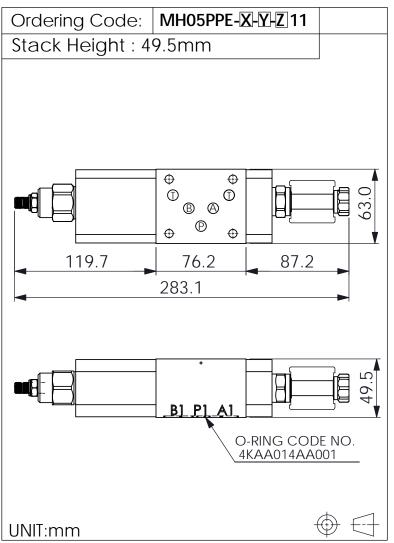

## ISO 05 SANDWICH MANIFOLD





| Υ                               | SELECTION FOR SOLENOID VALVES (REFER TO EP08W-X-Y-Z)                                      |  |  |
|---------------------------------|-------------------------------------------------------------------------------------------|--|--|
| 08W2                            | CAVITY ONLY(WITHOUT VALVE)                                                                |  |  |
| EP01                            | EP08W2A01N05 , 40LPM,350bar<br>(NORMALLY CLOSED,WITHOUT COIL)                             |  |  |
| EP02                            | EP08W2A02N05 , 40LPM,350bar<br>(NORMALLY OPEN,WITHOUT COIL)                               |  |  |
| EP01M                           | EP08W2A01M05 , 40LPM,350bar(NORMALLY CLOSED WITH KNOB STYLE MANUAL OVERRIDE,WITHOUT COIL)