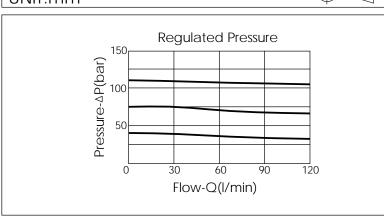

## **TECHNICAL DATA**

Aluminum Body Pressure Rating: 250 bar

Ductile Iron

350 bar **Body Pressure Rating:** 

Rated flow: 80 I/min

Cartridge Valve: Refer to PB2A-X-Y-Z EP08W-X-Y-Z

\* Refer to Winner Cartridge Valves Catalog.