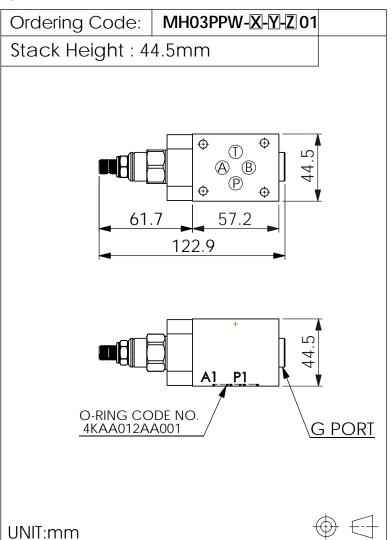

## ISO 03 SANDWICH MANIFOLD

## Aluminum Body Pressure Rating: 250 bar Ductile Iron 350 bar

**TECHNICAL DATA** 

Body Pressure Rating:

Rated flow: 40 I/min

Cartridge Valve: Refer to PP11A-X-Y-Z

\* Refer to Winner Cartridge Valve Catalog.

| Υ   | SELECTION FOR G PORT |  |  |
|-----|----------------------|--|--|
| G02 | G 1/4"(Metric)       |  |  |
| N02 | NPT 1/4"(U.S. Units) |  |  |
|     |                      |  |  |
|     |                      |  |  |
|     |                      |  |  |
|     |                      |  |  |
|     |                      |  |  |