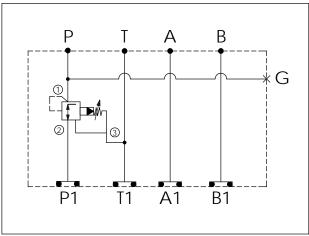

## Aluminum Body Pressure Rating: 250 bar Ductile Iron 350 bar

**TECHNICAL DATA** 

Body Pressure Rating:

Rated flow: 40 I/min

Cartridge Valve: Refer to PP11A-X-Y-Z

\* Refer to Winner Cartridge Valve Catalog.

\* If you need the special specification. Pléase contact us.

| X    | SELECTION FOR P PORT                                               | CONTROL |
|------|--------------------------------------------------------------------|---------|
| 11A3 | CAVITY ONLY(WITHOUT VALVE)                                         |         |
| PP0A | PP11A30AL(40LPM,7.0~210bar)<br>(Pilot Operated Reducing/Relieving) |         |
| PP0B | PP11A30BL(40LPM,3.5~105bar)<br>(Pilot Operated Reducing/Relieving) |         |
|      |                                                                    |         |
|      |                                                                    |         |