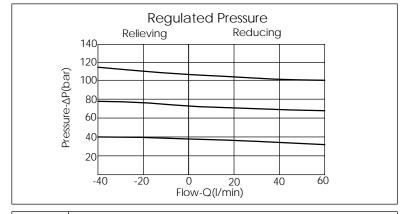

## Aluminum Body Pressure Rating: 250 bar Ductile Iron 350 bar

**TECHNICAL DATA** 

Body Pressure Rating:

Rated flow: 40 I/min

Cartridge Valve: Refer to PP11A-X-Y-Z

\* Refer to Winner Cartridge Valve Catalog.

\* If you need the special specification. Pléase contact us.

| X    | SELECTION FOR P PORT                                               | CONTROL |
|------|--------------------------------------------------------------------|---------|
| 11A3 | CAVITY ONLY(WITHOUT VALVE)                                         |         |
| PP0A | PP11A30AL(40LPM,7.0~210bar)<br>(Pilot Operated Reducing/Relieving) |         |
| PP0B | PP11A30BL(40LPM,3.5~105bar)<br>(Pilot Operated Reducing/Relieving) |         |
|      |                                                                    |         |
|      |                                                                    |         |