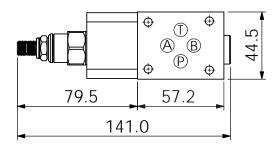

## ISO 03 SANDWICH MANIFOLD

**UNIT:mm** 

| TECHNICAL DATA |       |
|----------------|-------|
| D   D          | 250 6 |

Aluminum Body Pressure Rating: 250 bar

Ductile Iron

350 bar Body Pressure Rating:

Rated flow: 40 I/min