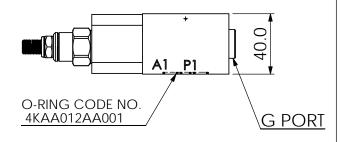

| Υ   | SELECTION FOR G PORT |  |
|-----|----------------------|--|
| G02 | G 1/4"(Metric)       |  |
| N02 | NPT 1/4"(U.S. Units) |  |
|     |                      |  |
|     |                      |  |
|     |                      |  |
|     |                      |  |
|     |                      |  |