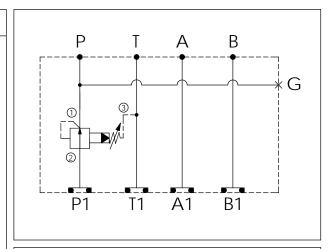

| X    | SELECTION FOR P PORT CONTROL                             |  |  |
|------|----------------------------------------------------------|--|--|
| 11A3 | CAVITY ONLY (WITHOUT VALVE)                              |  |  |
| PB0A | PB11A30AL(40LPM,7-210bar)<br>(Pilot Operated Reducing)   |  |  |
| PB0B | PB11A30BL(40LPM,3.5-105bar)<br>(Pilot Operated Reducing) |  |  |
|      |                                                          |  |  |
|      |                                                          |  |  |