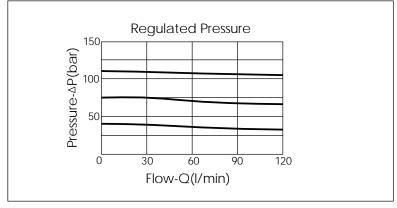

\* If you need the special specification. Pléase contact us.

| X    | SELECTION FOR P PORT CONTROI                          |  |
|------|-------------------------------------------------------|--|
| 2A3  | CAVITY ONLY(WITHOUT VALVE)                            |  |
| PB0A | PB2A30AL(80LPM,7-210bar)<br>(Pilot Operated Reducing) |  |
|      |                                                       |  |
|      |                                                       |  |