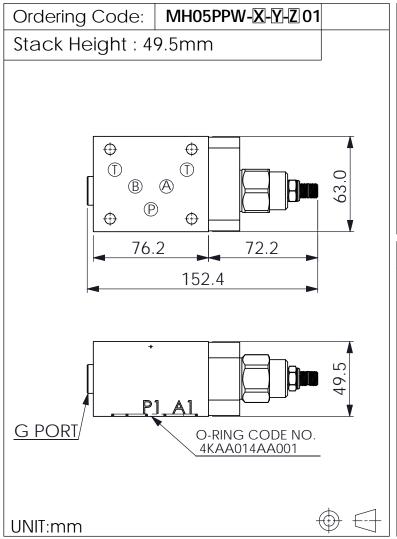

## ISO 05 SANDWICH MANIFOLD

## Aluminum Body Pressure Rating: 250 bar Ductile Iron 350 bar

**TECHNICAL DATA** 

Body Pressure Rating:

Rated flow: 80 I/min

## Cartridge Valve: Refer to PB2A-X-Y-Z

\* Refer to Winner Cartridge Valve Catalog.

| Aluminum     | 0.65<br>0.93 | kg(WITHOUT VALVE)<br>kg(INCLUDE VALVE) |
|--------------|--------------|----------------------------------------|
| Ductile Iron | 1.9<br>2.25  | kg(WITHOUT VALVE)<br>kg(INCLUDE VALVE) |