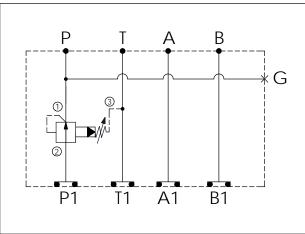

## Cartridge Valve: Refer to PB2A-X-Y-Z

\* Refer to Winner Cartridge Valve Catalog.

| Aluminum     | 0.65<br>0.93 | kg(WITHOUT VALVE)<br>kg(INCLUDE VALVE) |
|--------------|--------------|----------------------------------------|
| Ductile Iron | 1.9<br>2.25  | kg(WITHOUT VALVE)<br>kg(INCLUDE VALVE) |

\* If you need the special specification. Pléase contact us.

| X    | SELECTION FOR P PORT CONTROI                          |  |
|------|-------------------------------------------------------|--|
| 2A3  | CAVITY ONLY(WITHOUT VALVE)                            |  |
| PB0A | PB2A30AL(80LPM,7-210bar)<br>(Pilot Operated Reducing) |  |
|      |                                                       |  |
|      |                                                       |  |