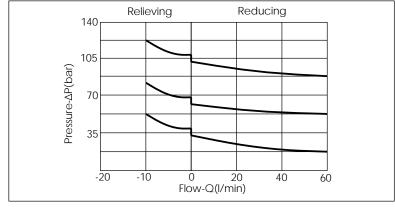

## ISO 05 SANDWICH MANIFOLD

Aluminum Body Pressure Rating: 250 bar
Ductile Iron 350 bar

**TECHNICAL DATA** 

Body Pressure Rating:

Rated flow: 40 I/min

Cartridge Valve: Refer to PD11A-X-Y-Z

\* Refer to Winner Cartridge Valve Catalog.