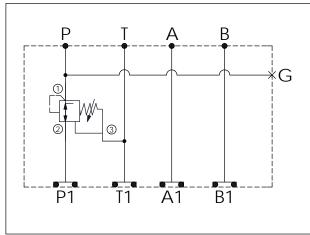

## ISO 05 SANDWICH MANIFOLD

Aluminum Body Pressure Rating: 250 bar
Ductile Iron 350 bar

**TECHNICAL DATA** 

Body Pressure Rating:

Rated flow: 40 I/min

Cartridge Valve: Refer to PD11A-X-Y-Z

\* Refer to Winner Cartridge Valve Catalog.