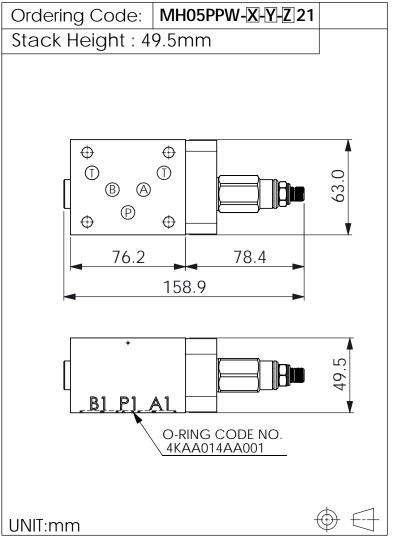

## ISO 05 SANDWICH MANIFOLD

Aluminum Body Pressure Rating: 250 bar
Ductile Iron 350 bar

**TECHNICAL DATA** 

Body Pressure Rating:

Rated flow: 40 I/min

Cartridge Valve: Refer to PD11A-X-Y-Z

\* Refer to Winner Cartridge Valve Catalog.

| Aluminum | 0.7<br>0.9 | kg(WITHOUT VALVE)<br>kg(INCLUDE VALVE) |
|----------|------------|----------------------------------------|
|          |            |                                        |