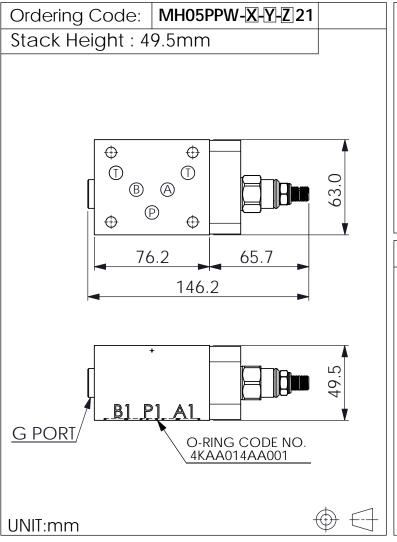

## ISO 05 SANDWICH MANIFOLD

## TECHNICAL DATA Aluminum Body Pressure Rating: 250 bar

Ductile Iron Body Pressure Rating: 350 bar

Rated flow: 40 I/min

| Υ   | SELECTION FOR G PORT |  |  |  |
|-----|----------------------|--|--|--|
| G02 | G 1/4"(Metric)       |  |  |  |
| N02 | NPT 1/4"(U.S. Units) |  |  |  |
|     |                      |  |  |  |
|     |                      |  |  |  |
|     |                      |  |  |  |
|     |                      |  |  |  |
|     |                      |  |  |  |

| Z | BODY MATERIAL          |  |  |  |
|---|------------------------|--|--|--|
| Α | HIGH-STRENGTH ALUMINUM |  |  |  |
|   |                        |  |  |  |
|   |                        |  |  |  |
|   |                        |  |  |  |
|   |                        |  |  |  |
|   |                        |  |  |  |