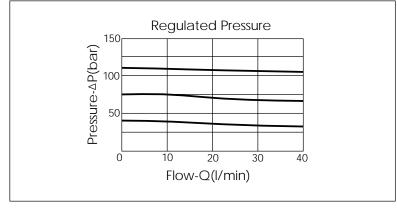

## TECHNICAL DATA Aluminum Body Pressure Rating: 250 bar

Ductile Iron Body Pressure Rating: 350 bar

Rated flow: 40 I/min