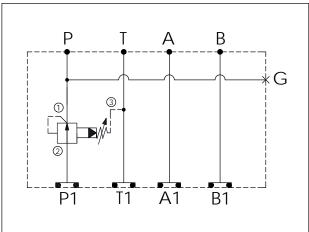

## Cartridge Valve: Refer to PB11A-X-Y-Z

\* Refer to Winner Cartridge Valve Catalog.

| Aluminum | 0.7<br>0.9 | kg(WITHOUT VALVE)<br>kg(INCLUDE VALVE) |
|----------|------------|----------------------------------------|
|          |            |                                        |

\* If you need the special specification. Please contact us.

| X    | SELECTION FOR P PORT CONTROL  |  |  |  |  |
|------|-------------------------------|--|--|--|--|
| 11A3 | CAVITY ONLY (WITHOUT VALVE)   |  |  |  |  |
| PB0A | PB11A30AL (40 LPM , 7-210bar) |  |  |  |  |
|      |                               |  |  |  |  |
|      |                               |  |  |  |  |
|      |                               |  |  |  |  |