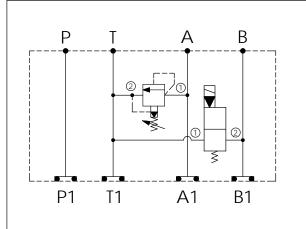

| Х    | SELECTION FOR A PORT       | CONTROL |
|------|----------------------------|---------|
| 10A2 | CAVITY ONLY(WITHOUT VALVE) |         |
| RP0A | RP10A20AL(95LPM,7-210bar)  |         |
|      |                            |         |
|      |                            |         |

| Υ     | SELECTION FOR B PORT CONTROL                                                              |  |
|-------|-------------------------------------------------------------------------------------------|--|
| 08W2  | CAVITY ONLY(WITHOUT VALVE)                                                                |  |
| EP01  | EP08W2A01N05 , 40LPM,350bar<br>(NORMALLY CLOSED,WITHOUT COIL)                             |  |
| EP01M | EP08W2A01M05 , 40LPM,350bar(NORMALLY CLOSED WITH KNOB STYLE MANUAL OVERRIDE,WITHOUT COIL) |  |
| EP31  | EP08W2A31N05 , 40LPM,350bar<br>(NORMALLY CLOSED,WITHOUT COIL)                             |  |
| EP31M | EP08W2A31M05 , 40LPM,350bar(NORMALLY CLOSED WITH KNOB STYLE MANUAL OVERRIDE,WITHOUT COIL) |  |
|       |                                                                                           |  |
|       |                                                                                           |  |

| Z | BODY MATERIAL          |  |
|---|------------------------|--|
| Α | HIGH-STRENGTH ALUMINUM |  |
| S | DUCTILE IRON           |  |
|   |                        |  |
|   |                        |  |
|   |                        |  |
|   |                        |  |
|   |                        |  |