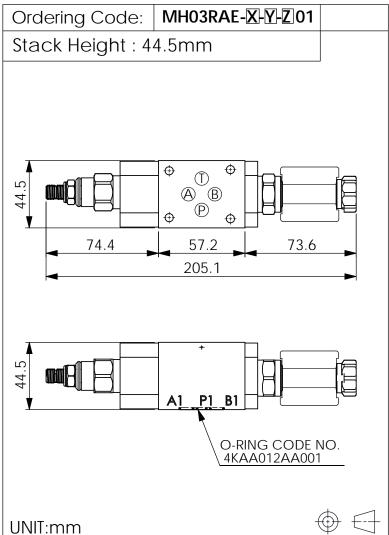

## ISO 03 SANDWICH MANIFOLD

## **TECHNICAL DATA**

Aluminum Body Pressure Rating: 250 bar

Ductile Iron

Rated flow:

350 bar

**Body Pressure Rating:** 

40 I/min

Cartridge Valve:
Refer to RP10A-X-Y-Z
EP08W-X-Y-Z

\* Refer to Winner Cartridge Valve Catalog.

| Aluminum     | 0.38 kg(WITHOUT VALVES)<br>0.58 kg(INCLUDE VALVES<br>,WITHOUT COIL) |
|--------------|---------------------------------------------------------------------|
| DUCTILE IRON | 1.12 kg(WITHOUT VALVES)<br>1.32 kg(INCLUDE VALVES<br>,WITHOUT COIL) |