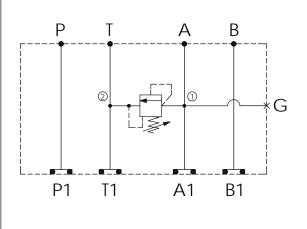

## Cartridge Valve:

Refer to RD3A-X-M-Z

\* Refer to Winner Cartridge Valves Catalog.

| Aluminum     | 0.56 kg(WITHOUT VALVE)<br>0.86 kg(INCLUDE VALVE) |
|--------------|--------------------------------------------------|
| Ductile Iron | 1.64 kg(WITHOUT VALVE)<br>1.94 kg(INCLUDE VALVE) |

\* If you need the special specification. Please contact us.

| X    | SELECTION FOR A PORT CONTROL   |  |
|------|--------------------------------|--|
| 3A2  | CAVITY ONLY (WITHOUT VALVE)    |  |
| RD5A | RD3A25AL (200 LPM , 35-210bar) |  |
|      |                                |  |
|      |                                |  |
|      |                                |  |