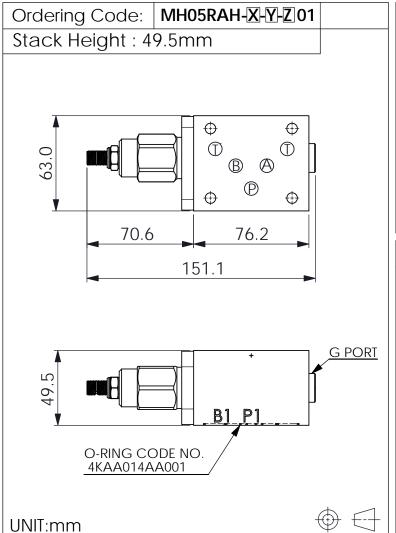

## ISO 05 SANDWICH MANIFOLD

## Aluminum Body Pressure Rating: 250 bar

**TECHNICAL DATA** 

Ductile Iron Body Pressure Rating: 350 bar

Rated flow: 80 I/min

## Cartridge Valve:

Refer to RD3A-X-M-Z

\* Refer to Winner Cartridge Valves Catalog.

| Aluminum     | 0.56 kg(WITHOUT VALVE)<br>0.86 kg(INCLUDE VALVE) |
|--------------|--------------------------------------------------|
| Ductile Iron | 1.64 kg(WITHOUT VALVE)<br>1.94 kg(INCLUDE VALVE) |