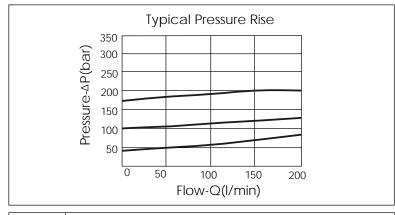

## Aluminum Body Pressure Rating: 250 bar

**TECHNICAL DATA** 

Ductile Iron Body Pressure Rating: 350 bar

Rated flow: 80 I/min