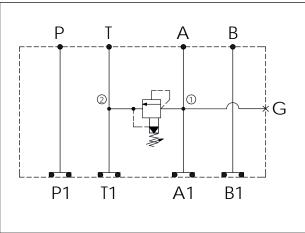

**UNIT:mm** 

## ISO 05 SANDWICH MANIFOLD





## **TECHNICAL DATA**

Aluminum Body Pressure Rating: 250 bar

Ductile Iron Body Pressure Rating:

350 bar

I/min

Rated flow: 80

Cartridge Valve:

Refer to RP3A-X-Y-Z
\* Refer to Winner Cartridge Valves Catalog.

| Aluminum     | 0.56 kg(WITHOUT VALVE)<br>0.86 kg(INCLUDE VALVE) |
|--------------|--------------------------------------------------|
| Ductile Iron | 1.64 kg(WITHOUT VALVE)<br>1.94 kg(INCLUDE VALVE) |

\* If you need the special specification. Please contact us.



| X    | SELECTION FOR A PORT CONTROL  |  |
|------|-------------------------------|--|
| 3A2  | CAVITY ONLY(WITHOUT VALVE)    |  |
| RP0A | RP3A20AL (200 LPM , 7-210bar) |  |
|      |                               |  |
|      |                               |  |
|      |                               |  |

| Υ