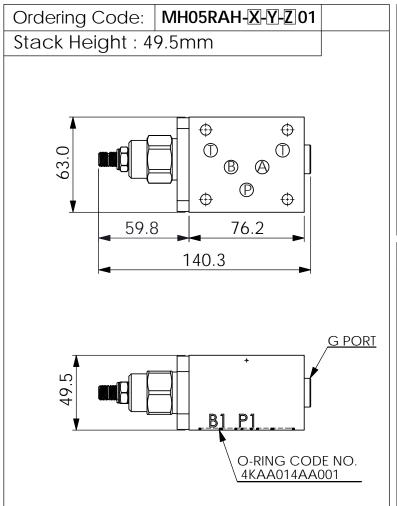

**UNIT:mm** 

## ISO 05 SANDWICH MANIFOLD





## **TECHNICAL DATA**

Aluminum Body Pressure Rating: 250 bar

Ductile Iron Body Pressure Rating:

350 bar

I/min

Rated flow: 80

Cartridge Valve:

Refer to RP3A-X-Y-Z
\* Refer to Winner Cartridge Valves Catalog.

| Aluminum     | 0.56 kg(WITHOUT VALVE)<br>0.86 kg(INCLUDE VALVE) |
|--------------|--------------------------------------------------|
| Ductile Iron | 1.64 kg(WITHOUT VALVE)<br>1.94 kg(INCLUDE VALVE) |

\* If you need the special specification. Please contact us.



| X    | SELECTION FOR A PORT CONTROL  |  |
|------|-------------------------------|--|
| 3A2  | CAVITY ONLY(WITHOUT VALVE)    |  |
| RP0A | RP3A20AL (200 LPM , 7-210bar) |  |
|      |                               |  |
|      |                               |  |
|      |                               |  |

| Υ