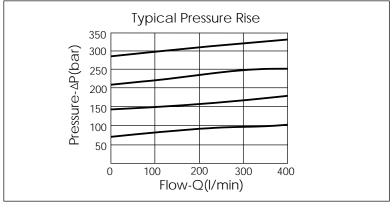

## **TECHNICAL DATA**

Aluminum Body Pressure Rating: 250 bar

Ductile Iron Body Pressure Rating:

350 bar

I/min

Rated flow: 80

Cartridge Valve:

Refer to RP3A-X-Y-Z
\* Refer to Winner Cartridge Valves Catalog.