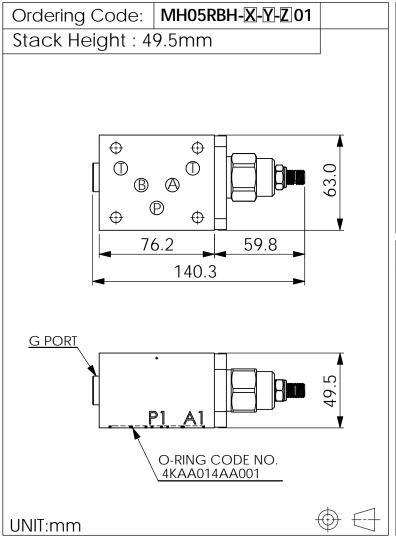

## ISO 05 SANDWICH MANIFOLD

## Aluminum Body Pressure Rating: 250 bar

**TECHNICAL DATA** 

Ductile Iron Body Pressure Rating:

350 bar

Rated flow: 80 I/min

## Cartridge Valve: Refer to RP3A-X-Y-Z

\* Refer to Winner Cartridge Valves Catalog.

| Aluminum | 0.56 kg(WITHOUT VALVE)<br>0.86 kg(INCLUDE VALVE) |
|----------|--------------------------------------------------|
|          |                                                  |