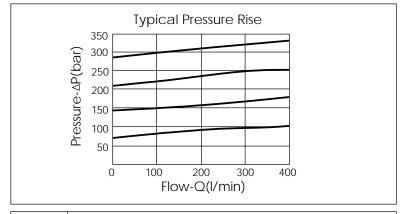

## Aluminum Body Pressure Rating: 250 bar

**TECHNICAL DATA** 

Ductile Iron Body Pressure Rating:

350 bar

Rated flow: 80 I/min