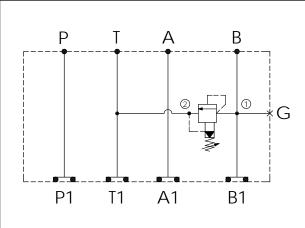

## Cartridge Valve: Refer to RP3A-X-Y-Z

\* Refer to Winner Cartridge Valves Catalog.

| Aluminum | 0.56 kg(WITHOUT VALVE)<br>0.86 kg(INCLUDE VALVE) |
|----------|--------------------------------------------------|
|          |                                                  |

| Υ    | SELECTION FOR B PORT CONTROL  |  |
|------|-------------------------------|--|
| 3A2  | CAVITY ONLY(WITHOUT VALVE)    |  |
| RP0A | RP3A20AL (200 LPM , 7-210bar) |  |
|      |                               |  |
|      |                               |  |
|      |                               |  |
|      |                               |  |
|      |                               |  |