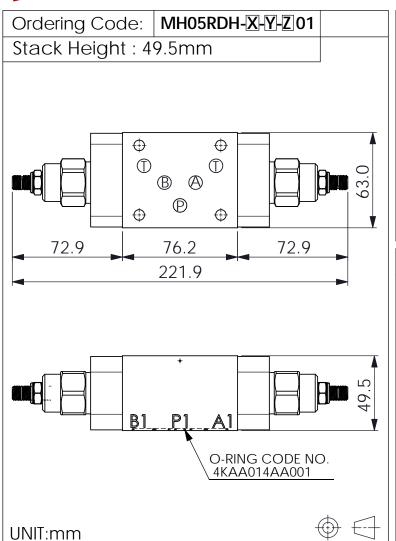

## ISO 05 SANDWICH MANIFOLD

## TECHNICAL DATA

Aluminum Body Pressure Rating: 250 bar

Ductile Iron

Rated flow:

350 bar

Body Pressure Rating:

80 l/min

## Cartridge Valve:

Refer to RP3A-X-Y-Z

\* Refer to Winner Cartridge Valves Catalog.

| Aluminum     | 0.76 kg(WITHOUT VALVES)<br>1.26 kg(INCLUDE VALVES) |
|--------------|----------------------------------------------------|
| Ductile Iron | 2.25 kg(WITHOUT VALVES)<br>2.75 kg(INCLUDE VALVES) |