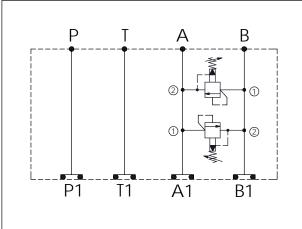

## Cartridge Valve:

Refer to RP3A-X-Y-Z

\* Refer to Winner Cartridge Valves Catalog.

| Aluminum     | 0.76 kg(WITHOUT VALVES)<br>1.26 kg(INCLUDE VALVES) |
|--------------|----------------------------------------------------|
| Ductile Iron | 2.25 kg(WITHOUT VALVES)<br>2.75 kg(INCLUDE VALVES) |

\* If you need the special specification. Please contact us.

| X    | SELECTION FOR A PORT CONTROL  |  |
|------|-------------------------------|--|
| 3A2  | CAVITY ONLY(WITHOUT VALVE)    |  |
| RP0A | RP3A20AL (200 LPM , 7-210bar) |  |
|      |                               |  |
|      |                               |  |
|      |                               |  |

| Υ    | SELECTION FOR B PORT CONTROL  |  |
|------|-------------------------------|--|
| 3A2  | CAVITY ONLY(WITHOUT VALVE)    |  |
| RP0A | RP3A20AL (200 LPM , 7-210bar) |  |
|      |                               |  |
|      |                               |  |
|      |                               |  |
|      |                               |  |
|      |                               |  |