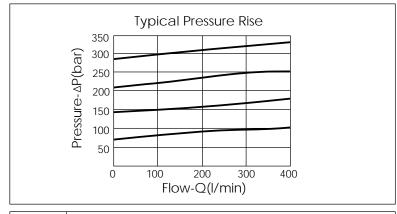

## TECHNICAL DATA

Aluminum Body Pressure Rating: 250 bar

Ductile Iron

Rated flow:

350 bar

Body Pressure Rating:

80 l/min