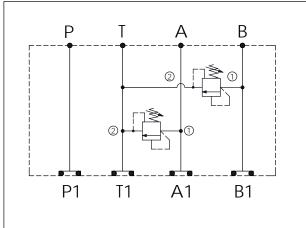

\* If you need the special specification. Please contact us.

| Х    | SELECTION FOR A PORT CONTROL  |  |
|------|-------------------------------|--|
| 3A2  | CAVITY ONLY(WITHOUT VALVE)    |  |
| RD5A | RD3A25AL (200LPM , 35-210bar) |  |
|      |                               |  |
|      |                               |  |
|      |                               |  |

| Υ    | SELECTION FOR B PORT CONTROL  |  |
|------|-------------------------------|--|
| 3A2  | CAVITY ONLY(WITHOUT VALVE)    |  |
| RD5A | RD3A25AL (200LPM , 35-210bar) |  |
|      |                               |  |
|      |                               |  |
|      |                               |  |
|      |                               |  |
|      |                               |  |