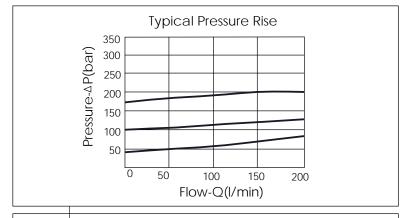

## **TECHNICAL DATA**

Aluminum Body Pressure Rating: 250 bar

Ductile Iron

350 bar

Rated flow:

80 l/min