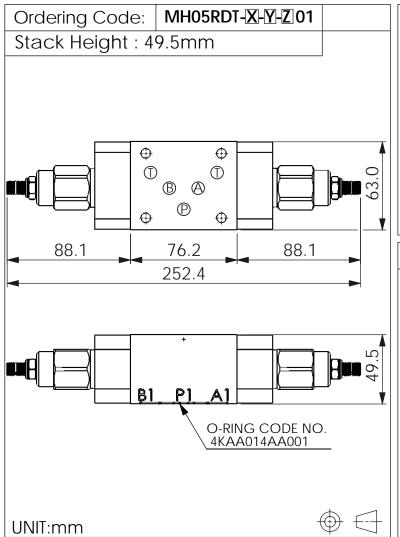

## ISO 05 SANDWICH MANIFOLD

## **TECHNICAL DATA**

Aluminum Body Pressure Rating: 250 bar

Ductile Iron

350 bar

Rated flow:

80 l/min

## Cartridge Valve:

Body Pressure Rating:

Refer to RD3A-X-Y-Z

\* Refer to Winner Cartridge Valves Catalog.

| Aluminum     | 0.85 kg(WITHOUT VALVES)<br>1.45 kg(INCLUDE VALVES) |
|--------------|----------------------------------------------------|
| Ductile Iron | 2.45 kg(WITHOUT VALVES)<br>3.05 kg(INCLUDE VALVES) |