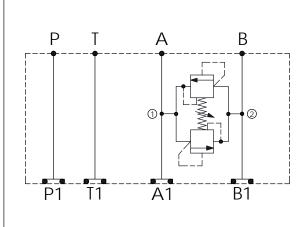

## Cartridge Valve:

Refer to CR10W-X-Y-Z

\* Refer to Winner Cartridge Valve Catalog.

| Aluminum | 0.27<br>0.51 | kg(WITHOUT VALVE)<br>kg(INCLUDE VALVE) |
|----------|--------------|----------------------------------------|
|          |              |                                        |