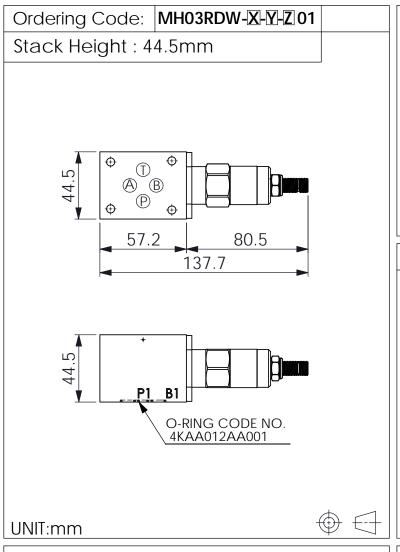

## ISO 03 SANDWICH MANIFOLD

## **TECHNICAL DATA**

Aluminum Body Pressure Rating: 250 bar

Ductile Iron Body Pressure Rating:

350 bar

I/min

Rated flow: 40

## Cartridge Valve:

Refer to CR10W-X-Y-Z

\* Refer to Winner Cartridge Valve Catalog.

| Aluminum | 0.27<br>0.51 | kg(WITHOUT VALVE)<br>kg(INCLUDE VALVE) |
|----------|--------------|----------------------------------------|
|          |              |                                        |