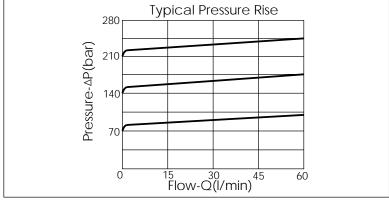

## **TECHNICAL DATA**

Aluminum Body Pressure Rating: 250 bar

Ductile Iron Body Pressure Rating:

350 bar

I/min

Rated flow: 40

\* If you need the special specification. Please contact us.

| X    | SELECTION FOR<br>A AND B PORTS CONTROL |  |  |  |  |
|------|----------------------------------------|--|--|--|--|
| 10W2 | CAVITY ONLY(WITHOUT VALVE)             |  |  |  |  |
| CR0A | CR10W20AL (60LPM , 160-210bar)         |  |  |  |  |
|      |                                        |  |  |  |  |
|      |                                        |  |  |  |  |
|      |                                        |  |  |  |  |