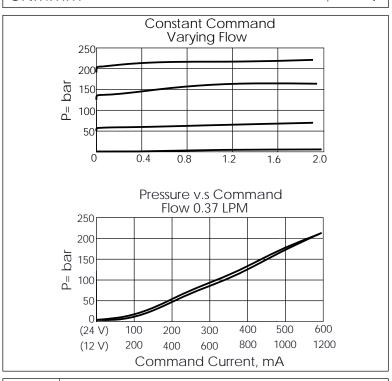

## **TECHNICAL DATA**

Aluminum Body Pressure Rating: 250 bar

Ductile Iron

Body Pressure Rating: 350 bar

Rated flow: 1 I/min

Cartridge Valve: Refer to RD08W-X-Y-Z PRB8A-X-Y-Z

\* Refer to Winner Cartridge Valves Catalog.