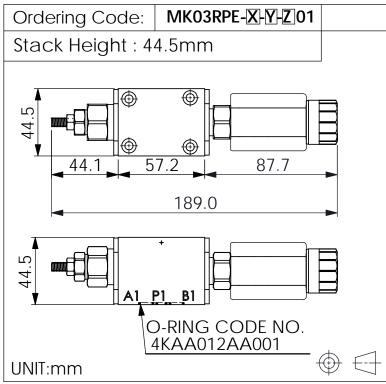

## **ISO 03 COVER MANIFOLD**

| Υ                                                          | SELECTION FOR ELECTRO-PROPORTIONAL PILOT RELIEF (PORT 1 TO 2 ,NEAR "B" PORT SIDE) |  |
|------------------------------------------------------------|-----------------------------------------------------------------------------------|--|
| 8A2                                                        | CAVITY ONLY(WITHOUT VALVE)                                                        |  |
| PRBDA                                                      | PRB8A2DAN(1LPM,20~210bar)                                                         |  |
|                                                            |                                                                                   |  |
|                                                            |                                                                                   |  |
|                                                            |                                                                                   |  |
| COIL MUST BE ORDERED SEPARATELY (REFER TO EC-19A-XI-YI-ZI) |                                                                                   |  |

## **TECHNICAL DATA**

Aluminum Body Pressure Rating: 250 bar

Ductile Iron

Body Pressure Rating: 350 bar

Rated flow: 1 I/min

Cartridge Valve: Refer to RD08W-X-Y-Z PRB8A-X-Y-Z

\* Refer to Winner Cartridge Valves Catalog.

| Z | BODY MATERIAL          |  |
|---|------------------------|--|
| Α | HIGH-STRENGTH ALUMINUM |  |
|   |                        |  |
|   |                        |  |
|   |                        |  |
|   |                        |  |