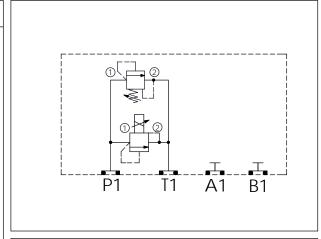

## **ISO 03 COVER MANIFOLD**

| Υ                                                          | SELECTION FOR ELECTRO-PROPORTIONAL PILOT RELIEF (PORT 1 TO 2 ,NEAR "B" PORT SIDE) |  |
|------------------------------------------------------------|-----------------------------------------------------------------------------------|--|
| 8A2                                                        | CAVITY ONLY(WITHOUT VALVE)                                                        |  |
| PRBDA                                                      | PRB8A2DAN(1LPM,20~210bar)                                                         |  |
|                                                            |                                                                                   |  |
|                                                            |                                                                                   |  |
|                                                            |                                                                                   |  |
| COIL MUST BE ORDERED SEPARATELY (REFER TO EC-19A-XI-YI-ZI) |                                                                                   |  |

\* If you need the special specification. Please contact us.

| X    | SELECTION FOR RELIEF VALVE<br>(PORT ①TO ②, NEAR "A" PORT SIDE) |  |
|------|----------------------------------------------------------------|--|
| 08W2 | CAVITY ONLY(WITHOUT VALVE)                                     |  |
| RD3A | RD08W23AL(3LPM,35-210bar)                                      |  |
|      |                                                                |  |
|      |                                                                |  |
|      |                                                                |  |