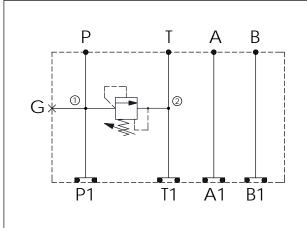

## Cartridge Valve:

Refer to RD3A-X-Y-Z

\* Refer to Winner Cartridge Valves Catalog.

| Aluminum     | 0.7 kg(WITHOUT VALVE)<br>1.0 kg(INCLUDE VALVE) |
|--------------|------------------------------------------------|
| Ductile Iron | 2.0 kg(WITHOUT VALVE) 2.3 kg(INCLUDE VALVE)    |

\* If you need the special specification. Please contact us.

| X    | SELECTION FOR P PORT CONTROL   |  |
|------|--------------------------------|--|
| 3A2  | CAVITY ONLY(WITHOUT VALVE)     |  |
| RD5A | RD3A25AL (200 LPM , 35-210bar) |  |
|      |                                |  |
|      |                                |  |
|      |                                |  |