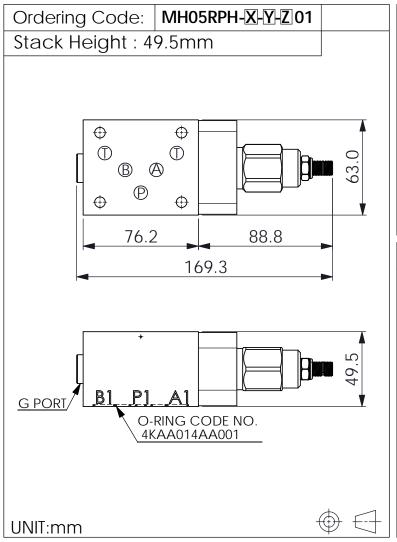

## ISO 05 SANDWICH MANIFOLD

## TECHNICAL DATA

Aluminum Body Pressure Rating: 250 bar

Ductile Iron Body Pressure Rating:

350 bar

Rated flow: 80 I/min