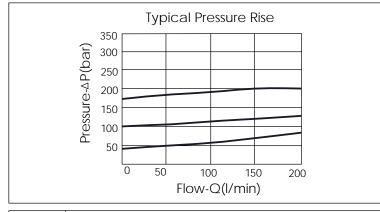

## TECHNICAL DATA

Aluminum Body Pressure Rating: 250 bar

Ductile Iron Body Pressure Rating:

350 bar

Rated flow: 80 I/min