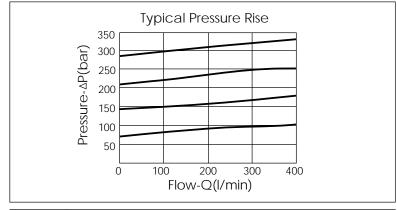

## TECHNICAL DATA

Aluminum Body Pressure Rating: 250 bar

Ductile Iron Body Pressure Rating:

350 bar

Rated flow: 8

80 I/min