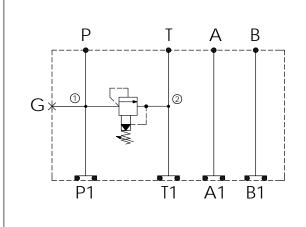

## Cartridge Valve:

Refer to RP3A-X-Y-Z

\* Refer to Winner Cartridge Valves Catalog.

| Aluminum     | 0.7 kg(WITHOUT VALVE)<br>1.0 kg(INCLUDE VALVE) |
|--------------|------------------------------------------------|
| Ductile Iron | 2.0 kg(WITHOUT VALVE) 2.3 kg(INCLUDE VALVE)    |

\* If you need the special specification. Please contact us.

| X    | SELECTION FOR P PORT CONTROL  |  |
|------|-------------------------------|--|
| 3A2  | CAVITY ONLY(WITHOUT VALVE)    |  |
| RP0A | RP3A20AL (200 LPM , 7-210bar) |  |
|      |                               |  |
|      |                               |  |
|      |                               |  |

| Υ   | SELECTION FOR G PORT CONTROL |  |
|-----|------------------------------|--|
| G02 | G 1/4"(Metric)               |  |
| N02 | NPT 1/4"(U.S. Units)         |  |
|     |                              |  |
|     |                              |  |
|     |                              |  |
|     |                              |  |
|     |                              |  |