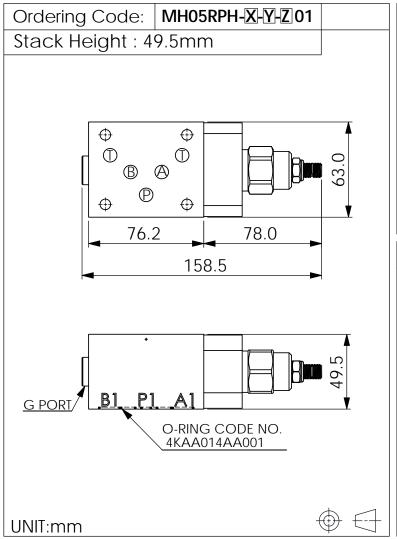

## ISO 05 SANDWICH MANIFOLD

## TECHNICAL DATA

Aluminum Body Pressure Rating: 250 bar

Ductile Iron Body Pressure Rating:

350 bar

Rated flow: 8

80 I/min

## Cartridge Valve:

Refer to RP3A-X-Y-Z

\* Refer to Winner Cartridge Valves Catalog.

| Aluminum     | 0.7 kg(WITHOUT VALVE)<br>1.0 kg(INCLUDE VALVE) |
|--------------|------------------------------------------------|
| Ductile Iron | 2.0 kg(WITHOUT VALVE) 2.3 kg(INCLUDE VALVE)    |