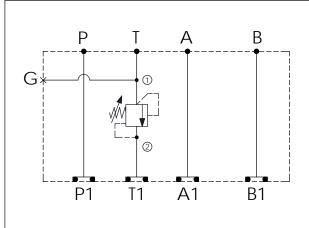

## Cartridge Valve:

Refer to RD10A-X-Y-Z

\* Refer to Winner Cartridge Valve Catalog.

| Aluminum     | 0.28 kg(WITHOUT VALVE)<br>0.42 kg(INCLUDE VALVE) |
|--------------|--------------------------------------------------|
| DUCTILE IRON | 1.51 kg(WITHOUT VALVE)<br>1.65 kg(INCLUDE VALVE) |

\* If you need the special specification. Please contact us.

| X    | SELECTION FOR T PORT CONTROL |  |  |
|------|------------------------------|--|--|
| 10A2 | CAVITY ONLY(WITHOUT VALVE)   |  |  |
| RD5A | RD10A25AL(95LPM,35-210bar)   |  |  |
|      |                              |  |  |
|      |                              |  |  |
|      |                              |  |  |