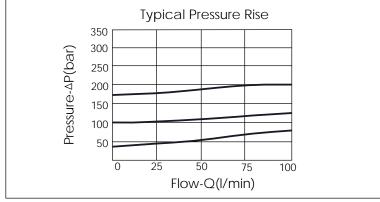

## TECHNICAL DATA

Aluminum Body Pressure Rating: 250 bar

Ductile Iron Body Pressure Rating: 350 bar

Rated flow: 40 l/min