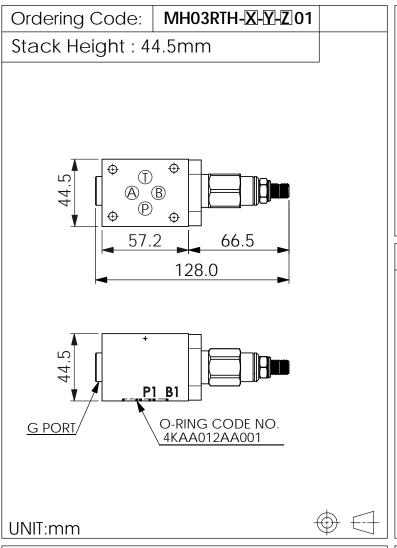

## ISO 03 SANDWICH MANIFOLD

## TECHNICAL DATA

Aluminum Body Pressure Rating: 250 bar

Ductile Iron Body Pressure Rating: 350 bar

Rated flow: 40 l/min

## Cartridge Valve:

Refer to RD10A-X-Y-Z

\* Refer to Winner Cartridge Valve Catalog.

| Aluminum     | 0.28 kg(WITHOUT VALVE)<br>0.42 kg(INCLUDE VALVE) |
|--------------|--------------------------------------------------|
| DUCTILE IRON | 1.51 kg(WITHOUT VALVE)<br>1.65 kg(INCLUDE VALVE) |