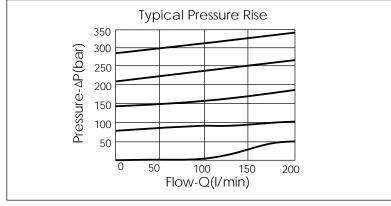

## **TECHNICAL DATA**

Aluminum Body Pressure Rating: 250 bar

Ductile Iron Body Pressure Rating:

350 bar

Rated flow: 40 l/min