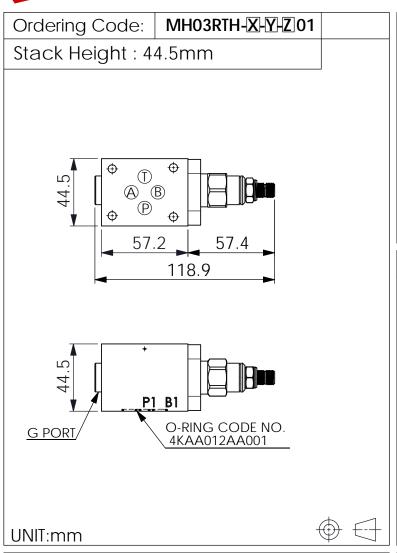

## ISO 03 SANDWICH MANIFOLD

## **TECHNICAL DATA**

Aluminum Body Pressure Rating: 250 bar

Ductile Iron Body Pressure Rating:

350 bar

Rated flow: 40 l/min

## Cartridge Valve:

Refer to RP10A-X-Y-Z

\* Refer to Winner Cartridge Valve Catalog.

| Aluminum     | 0.28 kg(WITHOUT VALVE)<br>0.42 kg(INCLUDE VALVE) |
|--------------|--------------------------------------------------|
| DUCTILE IRON | 1.51 kg(WITHOUT VALVE)<br>1.65 kg(INCLUDE VALVE) |

\* If you need the special specification. Please contact us.

| X    | SELECTION FOR T PORT CONTROL |  |  |
|------|------------------------------|--|--|
| 10A2 | CAVITY ONLY(WITHOUT VALVE)   |  |  |
| RP0A | RP10A20AL(95LPM,7-210bar)    |  |  |
|      |                              |  |  |
|      |                              |  |  |
|      |                              |  |  |

| Υ   | SELECTION FOR G PORT |  |
|-----|----------------------|--|
| G02 | G 1/4"(Metric)       |  |
| N02 | NPT 1/4"(U.S. Units) |  |
|     |                      |  |
|     |                      |  |
|     |                      |  |
|     |                      |  |
|     |                      |  |

| Z | BODY MATERIAL          |  |
|---|------------------------|--|
| Α | HIGH-STRENGTH ALUMINUM |  |
| S | DUCTILE IRON           |  |
|   |                        |  |
|   |                        |  |
|   |                        |  |
|   |                        |  |
|   |                        |  |