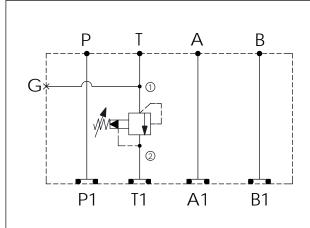

## Cartridge Valve:

Refer to RP10A-X-Y-Z

\* Refer to Winner Cartridge Valve Catalog.

| Aluminum     | 0.28 kg(WITHOUT VALVE)<br>0.42 kg(INCLUDE VALVE) |
|--------------|--------------------------------------------------|
| DUCTILE IRON | 1.51 kg(WITHOUT VALVE)<br>1.65 kg(INCLUDE VALVE) |

\* If you need the special specification. Please contact us.

| X    | SELECTION FOR T PORT CONTROL |  |  |
|------|------------------------------|--|--|
| 10A2 | CAVITY ONLY(WITHOUT VALVE)   |  |  |
| RP0A | RP10A20AL(95LPM,7-210bar)    |  |  |
|      |                              |  |  |
|      |                              |  |  |
|      |                              |  |  |