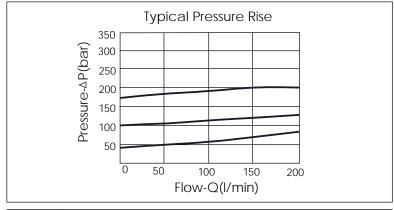

## **TECHNICAL DATA**

Aluminum Body Pressure Rating: 250 bar

Ductile Iron

350 bar Body Pressure Rating:

Rated flow: 80 I/min