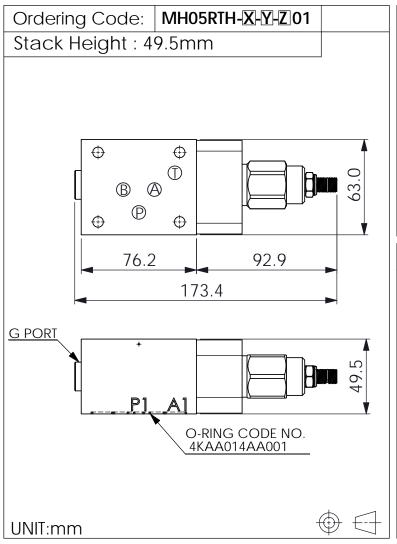

## ISO 05 SANDWICH MANIFOLD

## **TECHNICAL DATA**

Aluminum Body Pressure Rating: 250 bar

Ductile Iron

350 bar Body Pressure Rating:

Rated flow: 80 I/min

## Cartridge Valve:

Refer to RD3A-X-Y-Z

\* Refer to Winner Cartridge Valves Catalog.

| Aluminum | 0.74 kg(WITHOUT VALVE)<br>1.04 kg(INCLUDE VALVE) |
|----------|--------------------------------------------------|
|          |                                                  |

| Y   | SELECTION FOR G PORT |  |
|-----|----------------------|--|
| G02 | G 1/4"(Metric)       |  |
| N02 | NPT 1/4"(U.S. Units) |  |
|     |                      |  |
|     |                      |  |
|     |                      |  |
|     |                      |  |
|     |                      |  |