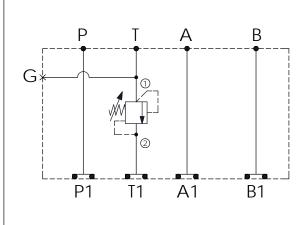

## Cartridge Valve:

Refer to RD3A-X-Y-Z

\* Refer to Winner Cartridge Valves Catalog.

| Aluminum | 0.74 kg(WITHOUT VALVE)<br>1.04 kg(INCLUDE VALVE) |
|----------|--------------------------------------------------|
|          |                                                  |

\* If you need the special specification. Pléase contact us.

| X    | SELECTION FOR T PORT CONTROL   |  |
|------|--------------------------------|--|
| 3A2  | CAVITY ONLY(WITHOUT VALVE)     |  |
| RD5A | RD3A25AL (200 LPM , 35-210bar) |  |
|      |                                |  |
|      |                                |  |
|      |                                |  |