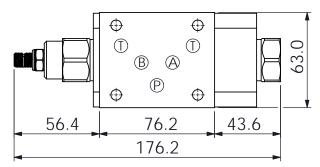

**UNIT:mm** 

## ISO 05 SANDWICH MANIFOLD

| P  | T            | Α  | В  |  |
|----|--------------|----|----|--|
|    | ③ <b>∳</b> ₩ | 2  |    |  |
| P1 | T1           | A1 | B1 |  |