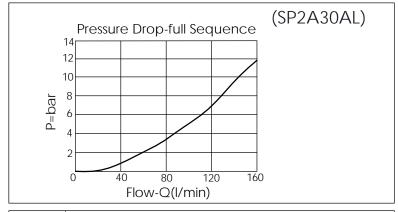

0.95 kg(WITHOUT VALVES) 1.45 kg(INCLUDE VALVES) Aluminum

\* If you need the special specification. Please contact us.

| X    | SELECTION FOR A PORT         | CONTROL |
|------|------------------------------|---------|
| 2A3  | CAVITY ONLY(WITHOUT VALVE)   |         |
| SP0A | SP2A30AL (120LPM , 7-210bar) |         |
|      |                              |         |
|      |                              |         |