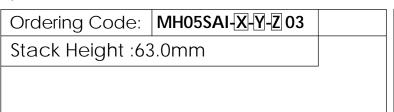

**UNIT:mm** 

## ISO 05 SANDWICH MANIFOLD

| P  | T            | Α  | В  |  |
|----|--------------|----|----|--|
|    | ③ <b>∳</b> ₩ | 2  |    |  |
| P1 | T1           | A1 | B1 |  |