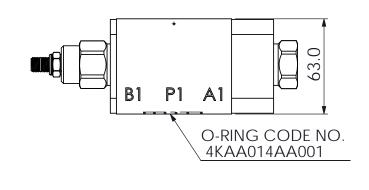

## ISO 05 SANDWICH MANIFOLD

| P  | T            | Α  | В  |  |
|----|--------------|----|----|--|
|    | ③ <b>∳</b> ₩ | 2  |    |  |
| P1 | T1           | A1 | B1 |  |