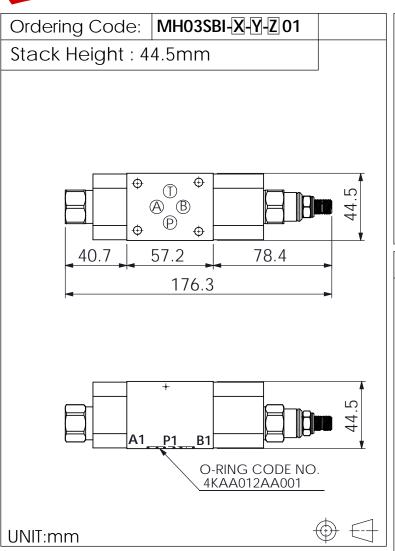

## ISO 03 SANDWICH MANIFOLD

**TECHNICAL DATA** Aluminum Body Pressure Rating: 250 bar

Ductile Iron

350 bar

Rated flow:

40 I/min

Body Pressure Rating:

Cartridge Valve: Refer to CV13A-X-Y-Z SP11A-X-Y-Z

| Z | BODY MATERIAL          |  |
|---|------------------------|--|
| Α | HIGH-STRENGTH ALUMINUM |  |
|   |                        |  |
|   |                        |  |
|   |                        |  |
|   |                        |  |
|   |                        |  |
|   |                        |  |