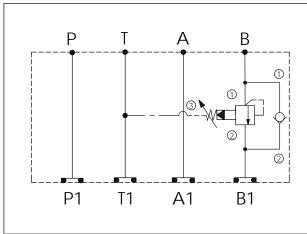

| X    | SELECTION FOR CHECK VALVE   |  |
|------|-----------------------------|--|
| 13A2 | CAVITY ONLY(WITHOUT VALVE)  |  |
| CV20 | CV13A2120N (60LPM , 2.0bar) |  |
|      |                             |  |
|      |                             |  |

| Υ    | SELECTION FOR B PORT CONT    | ROL |
|------|------------------------------|-----|
| 11A3 | CAVITY ONLY(WITHOUT VALVE)   |     |
| SP0A | SP11A30AL (60LPM , 7-210bar) |     |
|      |                              |     |
|      |                              |     |
|      |                              |     |
|      |                              |     |
|      |                              |     |