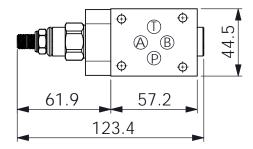

## ISO 03 SANDWICH MANIFOLD

UNIT:mm

| IECH | NICAL | . DAIA |  |
|------|-------|--------|--|
|      |       |        |  |

Aluminum Body Pressure Rating: 250 bar

Ductile Iron Body Pressure Rating:

350 bar

Rated flow: 40 I/min