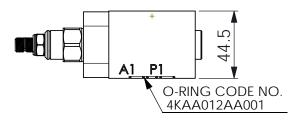

## ISO 03 SANDWICH MANIFOLD

UNIT:mm

| IECH | NICAL | . DAIA |  |
|------|-------|--------|--|
|      |       |        |  |

Aluminum Body Pressure Rating: 250 bar

Ductile Iron Body Pressure Rating:

350 bar

Rated flow: 40 I/min