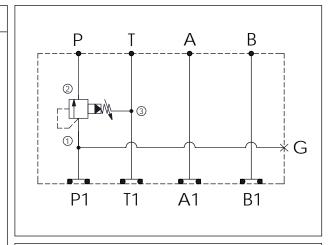

## ISO 03 SANDWICH MANIFOLD

UNIT:mm

| IECH | NICAL | . DAIA |  |
|------|-------|--------|--|
|      |       |        |  |

Aluminum Body Pressure Rating: 250 bar

Ductile Iron Body Pressure Rating:

350 bar

Rated flow: 40 I/min

Cartridge Valve:

Refer to SP11A-X-Y-Z

\* Refer to Winner Cartridge Valve Catalog.

| Ш | Aluminum     | 0.3<br>0.45 | kg(WITHOUT VALVE)<br>kg(INCLUDE VALVE) |
|---|--------------|-------------|----------------------------------------|
|   | DUCTILE IRON | 0.9<br>1.05 | kg(WITHOUT VALVE)<br>kg(INCLUDE VALVE) |