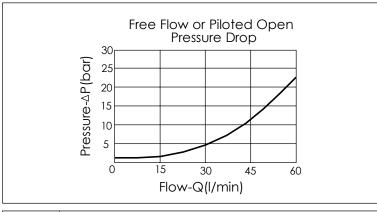

## **TECHNICAL DATA**

Aluminum Body Pressure Rating: 250 bar

Rated flow: 60 1/min

Cartridge Valve:

Refer to CB11A-X-Y-Z

\* Reference our Cartridge Valves Catalog.

Weight: 1.6 kg(include valve)

\* If you need the special specification. Please contact us.