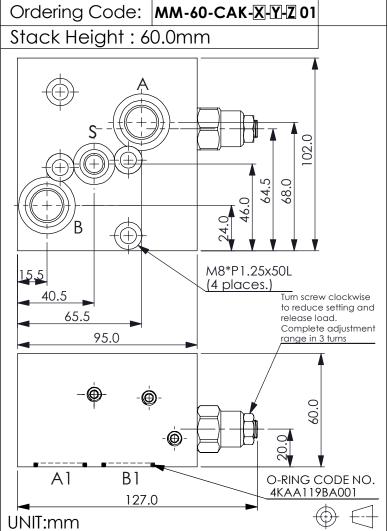

## STANDARD ASSEMBLIES MANIFOLD DIRECT MOTOR MOUNTED

(Danfoss OMP/OMR Series)

| Y   | PORT SIZE |        |  |  |
|-----|-----------|--------|--|--|
|     | PORTS     | PORT   |  |  |
|     | A.B       | S      |  |  |
| G04 | G 1/2"    | G 1/4" |  |  |
|     |           |        |  |  |
|     |           |        |  |  |
|     |           |        |  |  |
|     |           |        |  |  |
|     |           |        |  |  |

## **TECHNICAL DATA**

Aluminum Body Pressure Rating: 250 bar

Rated flow: 60 1/min

Cartridge Valve:

Refer to CB11A-X-Y-Z

\* Reference our Cartridge Valves Catalog.

Weight: 1.6 kg(include valve)

\* If you need the special specification. Please contact us.