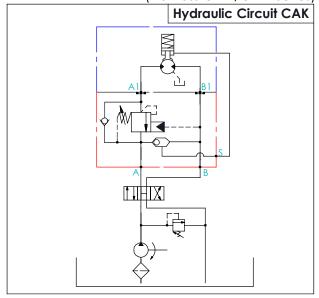

| X    | SELECTION FOR COUNTERBALANCE VALVES |  |  |
|------|-------------------------------------|--|--|
| 11A3 | CAVITY ONLY (WITHOUT VALVE)         |  |  |
| СВЗН | CB11A33HL ( 3:1 , 280bar)           |  |  |
| CB4J | CB11A34JL ( 4.5:1 , 350bar)         |  |  |
| CB0J | CB11A30JL (10:1,350bar)             |  |  |

The selection is only example. Please refer to Winner Cartridge Program and to select the appropriate valves and maniflods assembly in accordance with request function (flow pressure . ... etc.)

| Z | BODY MATERIAL          |  |
|---|------------------------|--|
| Α | HIGH-STRENGTH ALUMINUM |  |
|   |                        |  |
|   |                        |  |
|   |                        |  |
|   |                        |  |