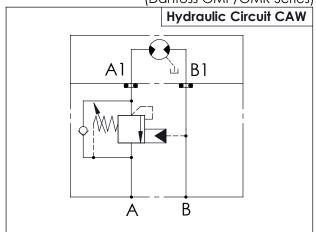

## **TECHNICAL DATA**

Aluminum Body Pressure Rating: 250 bar

Rated flow: 60 1/min

Cartridge Valve:

O-RING CODE NO.

4KAA119BA001

Refer to CB11A-X-Y-Z

\* Reference our Cartridge Valves Catalog.

Weight: 1.5 kg(include valve)

\* If you need the special specification. Please contact us.

| X    | SELECTION FOR COUNTERBALANCE VALVES |  |
|------|-------------------------------------|--|
| 11A3 | CAVITY ONLY (WITHOUT VALVE)         |  |
| CB3H | CB11A33HL ( 3:1 , 280bar)           |  |
| CB4J | CB11A34JL ( 4.5:1 , 350bar)         |  |
| CB0J | CB11A30JL (10:1,350bar)             |  |