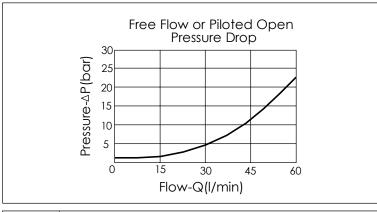

## **TECHNICAL DATA**

Aluminum Body Pressure Rating: 250 bar

Rated flow: 60 1/min

Cartridge Valve:

O-RING CODE NO.

4KAA119BA001

Refer to CB11A-X-Y-Z

\* Reference our Cartridge Valves Catalog.