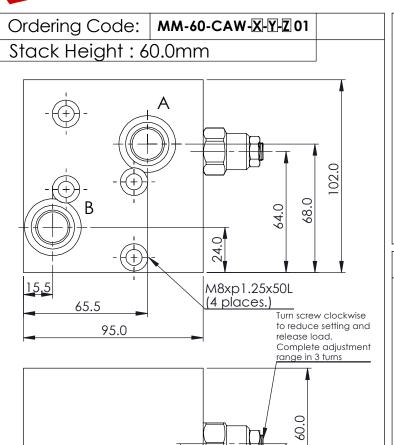

## STANDARD ASSEMBLIES MANIFOLD DIRECT MOTOR MOUNTED

(Danfoss OMP/OMR Series)

**B**1

126.8

**A**1

UNIT:mm

|     | PORT SIZE |  |
|-----|-----------|--|
| Y   | PORTS     |  |
|     | A.B       |  |
| G04 | G 1/2"    |  |
|     |           |  |
|     |           |  |
|     |           |  |
|     |           |  |
|     |           |  |

## **TECHNICAL DATA**

Aluminum Body Pressure Rating: 250 bar

Rated flow: 60 1/min

Cartridge Valve:

O-RING CODE NO.

4KAA119BA001

Refer to CB11A-X-Y-Z

\* Reference our Cartridge Valves Catalog.

Weight: 1.5 kg(include valve)

\* If you need the special specification. Please contact us.

| X    | SELECTION FOR COUNTERBALANCE VALVES |  |
|------|-------------------------------------|--|
| 11A3 | CAVITY ONLY (WITHOUT VALVE)         |  |
| CB3H | CB11A33HL ( 3:1 , 280bar)           |  |
| CB4J | CB11A34JL ( 4.5:1 , 350bar)         |  |
| CB0J | CB11A30JL (10:1,350bar)             |  |

The selection is only example. Please refer to Winner Cartridge Program and to select the appropriate valves and maniflods assembly in accordance with request function (flow pressure . ... etc.)

| Z | BODY MATERIAL          |  |
|---|------------------------|--|
| Α | HIGH-STRENGTH ALUMINUM |  |
|   |                        |  |
|   |                        |  |
|   |                        |  |
|   |                        |  |